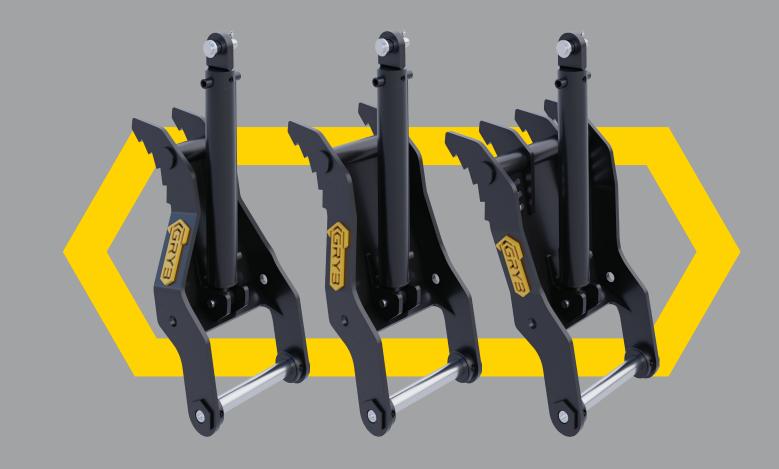

## HYDRAULIC THUMB ON STICK AXLE

Fixed on the stick axle, this thumb design follows the rotation of your bucket and allows maximum yield when performing your work to ease all your work, regardless of the task ahead. Our improved designs allow you to maintain good visibility and are easily adaptable to your quick coupler and bucket. It's also available in different sizes, for any type of excavator. Features an XHD hydraulic cylinder with bolt-on head, integrated stroke absorber and oversized rod for intensive work. Choice of Two Profiled or Four Tines

135° Rotation

XHD Cylinders Included From 10 to 40 tons

## HYDRAULIC THUMB ON STICK AXLE

| MODEL     | CATEGORY | WEIGHT<br>LBS | NUMBER<br>OF TINES | TINES WIDTH<br>INCH |
|-----------|----------|---------------|--------------------|---------------------|
| POB015-2L | 15       | 80            | 2                  | 11-1/8              |
| POB035-2P | 35       | 105           | 2                  | 7                   |
| POB035-2L | 35       | 110           | 2                  | 10-1/2              |
| POB035-4L | 35       | 125           | 4                  | 15-9/16             |
| POB050-2P | 50       | 165           | 2                  | 7-1/4               |
| POB050-2L | 50       | 170           | 2                  | 12-1/4              |
| POB050-4L | 50       | 195           | 4                  | 19                  |
| POB075-2P | 75       | 265           | 2                  | 8                   |
| POB075-2L | 75       | 285           | 2                  | 14-1/2              |
| POB075-4P | 75       | 320           | 4                  | 21-1/2              |