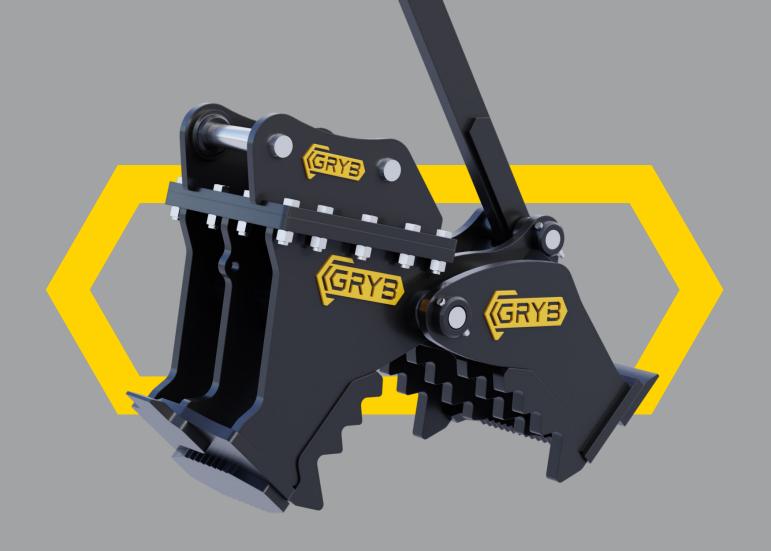

## CONCRETE PULVERIZER

Equipped with interchangeable teeth designed to offer durability and increased crushing power, the concrete pulverizer is designed for smashing and pulverizing several types of concrete.

Our concrete pulverizers are made of heavy-duty steel (150.000 PSI), have teeth made of Hardox 500, and offer much more resistance to wear than standard steel. We offer exclusive interchangeable quick disconnectors that are compatible with all of our standard products.

Stronger Jaw Than the Standard Pin-On.

Mounted on a Bolt-on Quick Hitch "Top Plate" That Is Interchangeable.

Fastest Execution System and the Biggest Strength Ratio on the Market.

**Interchangeable Top Plate** 