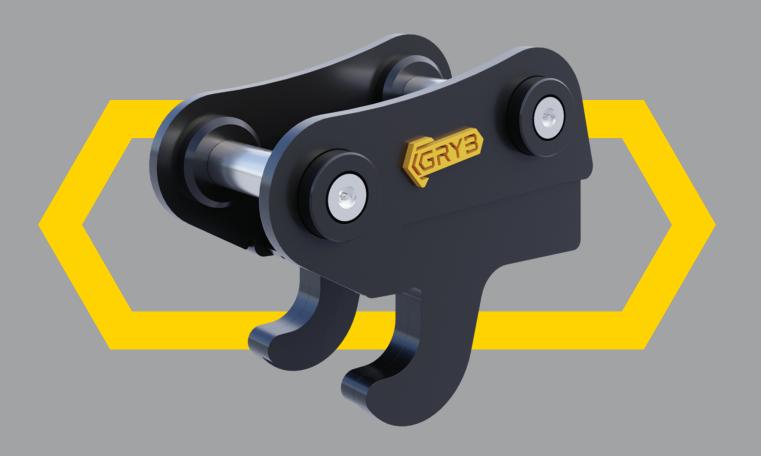

## QUICK HITCH COUPLER

The Mechanical Quick Hitch Coupling System optimizes the power of your excavator and simplifies your workflow so that you can save on time. Increase your machine's breakout force and switch attachments with ease.

The strong design of this attachment brings incredible value to your workforce. Transfer attachments between your machines of similar carrier weight. The design of the Quick Hitch allows you to use your attachment to its fullest, enabling you to save time and increase profitability!

Compact Design.

Mechanical Systems Compatible.