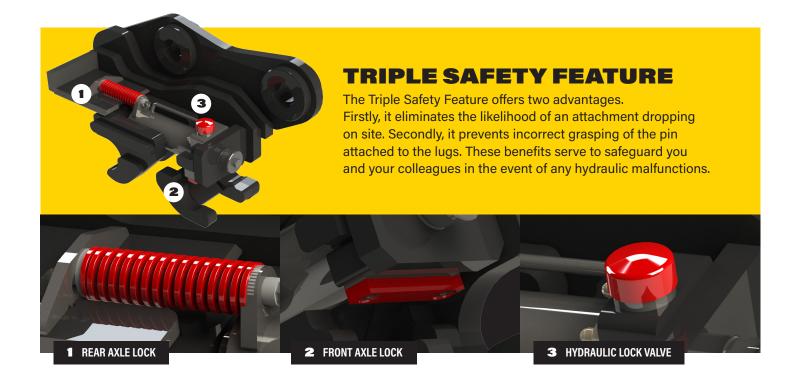

Use this equipment in reverse position with all its compatible attachments.

Hydraulic and Mechanical Systems Compatible

**Triple Safety System** 